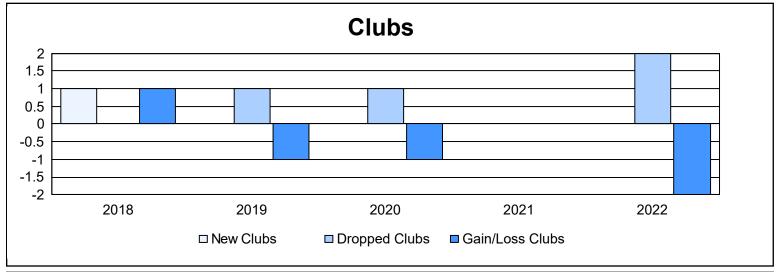

District 7 O As of June 2022 Cumulative

| Year      | New<br>Clubs | Dropped<br>Clubs | Gain/<br>Loss<br>Clubs | New<br>Members | Charter<br>Members | Reinstate<br>Members | Transfer<br>Members | Total<br>Member<br>Added | Total<br>Members<br>Dropped | Gain/<br>Loss<br>Members |
|-----------|--------------|------------------|------------------------|----------------|--------------------|----------------------|---------------------|--------------------------|-----------------------------|--------------------------|
| 2017-2018 | 1            | 0                | 1                      | 84             | 23                 | 9                    | 3                   | 119                      | 106                         | 13                       |
| 2018-2019 | 0            | 1                | -1                     | 84             | 0                  | 4                    | 2                   | 90                       | 96                          | -6                       |
| 2019-2020 | 0            | 1                | -1                     | 35             | 1                  | 0                    | 3                   | 39                       | 75                          | -36                      |
| 2020-2021 | 0            | 0                | 0                      | 29             | 2                  | 6                    | 1                   | 38                       | 71                          | -33                      |
| 2021-2022 | 0            | 2                | -2                     | 44             | 0                  | 0                    | 2                   | 46                       | 95                          | -49                      |
| Average   | 0            | 1                | -1                     | 55             | 5                  | 4                    | 2                   | 66                       | 89                          | -22                      |